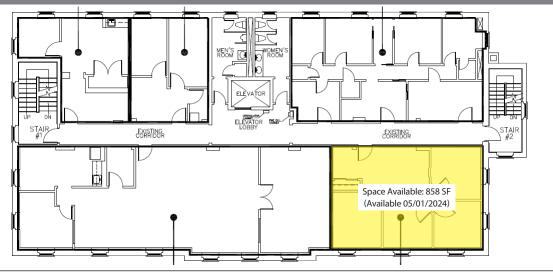

### **Property Information**

| Address:   | 19 Muzzey Street<br>Lexington, MA              | Parking<br>Spaces: | 6 - Reserved                                                          |
|------------|------------------------------------------------|--------------------|-----------------------------------------------------------------------|
| Available: | Second Floor: 858 SF<br>(Available 05/01/2024) | Year Built:        | 1971                                                                  |
| Total SF:  | 21,968 +/- SF                                  | Utilities:         | All leases include<br>water, heat, and A/C.<br>Tenant responsible for |
| Land Area: | .27 Acres                                      |                    | electric.                                                             |

# Lexington Center Office Space Available for Lease

19 Muzzey Street Lexington, MA

SECOND FLOOR