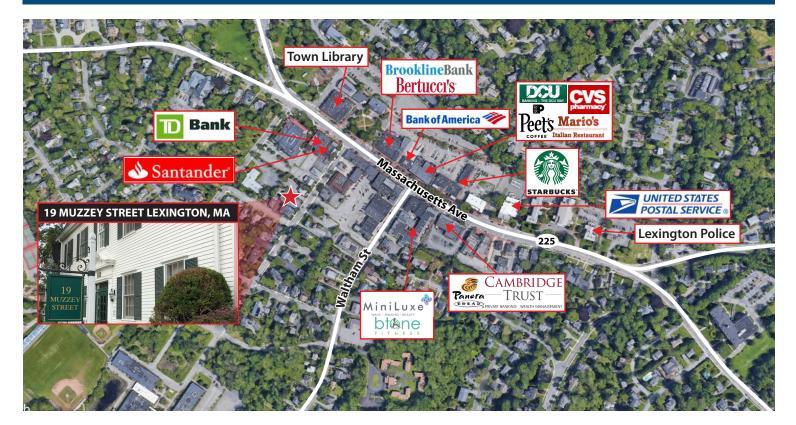

# Summit Realty Partners

19 Muzzey Street is a 21,968 +/- square foot multi-tenant office building. This building is conveniently located off Massachusetts Ave, a diverse retail and residential area in Lexington, MA. Attractive office space with potential for general office use. Property is under new ownership and currently undergoing common area renovations. Property is in close proximity to ample municipal parking and street parking.